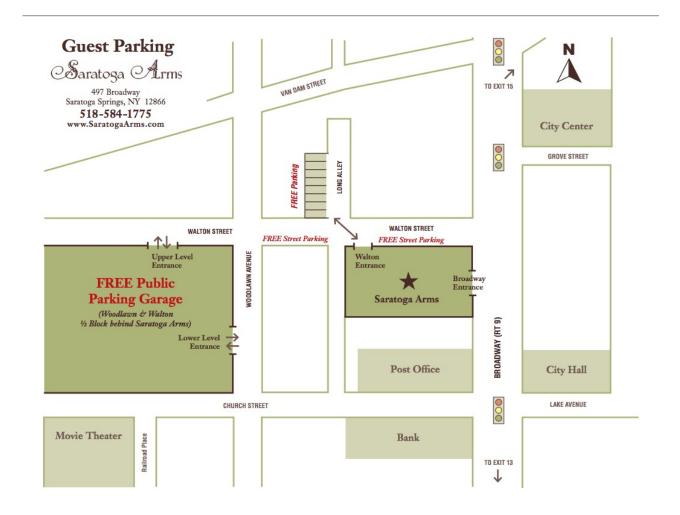

# DIRECTIONS FROM THE ALBANY AIRPORT (30 MINUTES)

- Out of airport follow signs to I-87
- Take I-87 north twenty five miles to Exit 15.
- Left off exit onto a little expressway bringing you into Saratoga Springs.
- At the end of the expressway at the Saratoga Hilton, take a left going down Broadway.
- Go through one traffic light.
- Our Saratoga Springs hotel is on the right side of the street at the very next corner

### DIRECTIONS FROM THE NORTH

- I 87 south to Exit 15.
- Right (bear right as you exit, it merges on to Rts 9 & 50) off exit onto a little expressway, bringing you into Saratoga Springs
- At the end of the expressway at the Saratoga Hilton, take a left going down Broadway.
- · Go through one traffic light.
- Our Saratoga Springs hotel is on the right side of the street at the very next corner, Broadway and Walton

# DIRECTIONS FROM THE SOUTH

- New York State Thruway (I-87) north to Exit 24 (Albany).
- Take I-87 north thirty miles to Exit 15.
- Left off exit onto a little expressway bringing you into Saratoga Springs.
- At the end of the expressway at the Saratoga Hilton, take a left going down Broadway.
- · Go through one traffic light.

 Our Saratoga Springs hotel on the right side of the street at the very next corner.

### DIRECTIONS FROM THE EAST

- Mass Pike to New York State Thruway, exit B-1
- Route I- 90 West just past exit 8, Rt. 787 North
- Rt. 787 to Exit for Saratoga, Schenectady, Rt. 7 west
- Rt. 7 to I-87 (Northway) north to Exit 15
- Left off exit onto a little expressway bringing you into Saratoga Springs.
- At the end of the expressway at the Saratoga Hilton, take a left going down Broadway.
- · Go through one traffic light.
- Our Saratoga Springs hotel is on the right side of the street at the very next corner, Broadway and Walton.

#### DIRECTIONS FROM THE WEST

- New York State Thruway (I-90) East to Exit 28 (Fultonville)
- · Left out of tollbooth along Mohawk Canal
- First right over bridge into Fonda (named for Henry Fonda's family)
- At the end of that street, take left onto Route 5 West
- At next traffic light (Stewarts on corner) take right onto Route 30A north
- · Six miles into Johnstown
- Right onto Route 29 East go 34 miles into Saratoga Springs
- Route 29 becomes Washington Street in Saratoga Springs
- At the end of Washington Street (Starbucks on corner), take left onto Broadway
- Three traffic lights and one block. Our Saratoga Springs hotel is on the corner on the left.